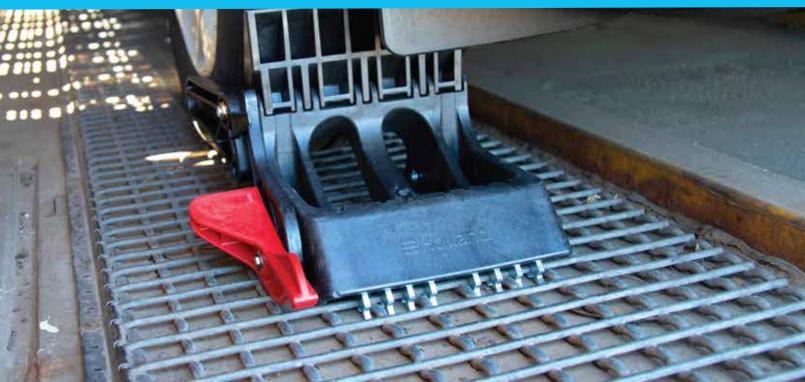

## **AUTO RACK SOLUTIONS**

Our AAR-approved auto rack solutions are designed for ease-of-use for increased efficiencies while minimizing vehicle movement and damage.

#### Tri-Lo Chock • LocknLoad<sup>™</sup> Chock • Grate Lock Track • Door Defender

Securement Chains • Brake Chains • Cable Assemblies • Winches Frame-Flat Tie Downs • Web Straps • Multi-Purpose Chain Assembly