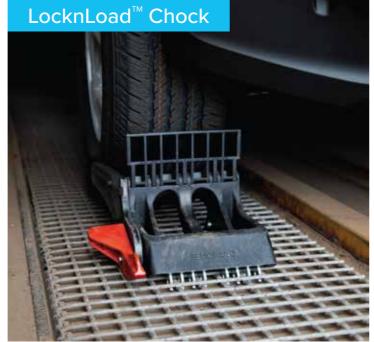

## **AUTO RACK SOLUTIONS**

Our AAR-approved auto rack solutions are designed for ease-of-use for increased efficiencies while minimizing vehicle movement and damage.

#### Tri-Lo Chock • LocknLoad<sup>™</sup> Chock • Grate Lock Track • Door Defender

Securement Chains • Brake Chains • Cable Assemblies • Winches Frame-Flat Tie Downs • Web Straps • Multi-Purpose Chain Assembly