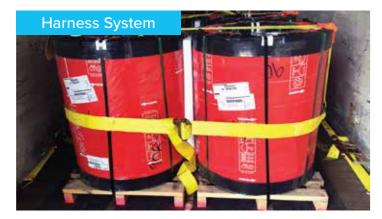

#### Load Snugger System<sup>®</sup> • Harness System • Cargo Net Systems Floor Anchors • Wall Anchors • Cross Bar Liners

. CAUTION .