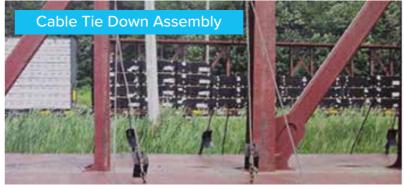

## **CABLE & CHAIN SECUREMENT SYSTEMS**

Our load securement chain and cable assembly systems make sure your cargo arrives at the destination safely. We have specially designed chains for specific applications and custom cable assemblies to secure many types of products.

#### Frame Chain Tie Down System