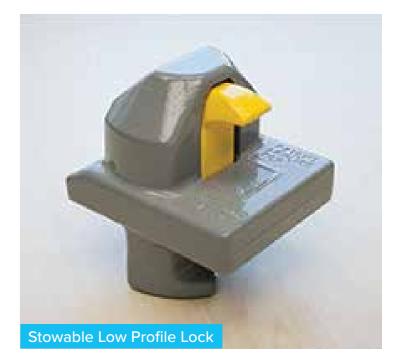

#### Interbox Connector Lock • Stowable Lock • Low Profile Lock

### **CONTAINER SECUREMENT LOCKS**

Holland's container securement line offers a variety of locks for different container configurations. All of our locks are automatic to make loading and unloading freight containers more efficient and safer.