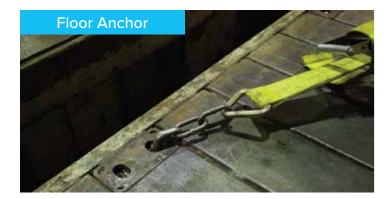

#### Load Snugger System<sup>®</sup> • Harness System • Cargo Net Systems Floor Anchors • Wall Anchors • Cross Bar Liners

. CAUTION .