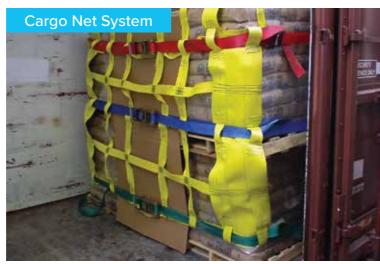

#### Load Snugger System<sup>®</sup> • Harness System • Cargo Net Systems Floor Anchors • Wall Anchors • Cross Bar Liners

. CAUTION .