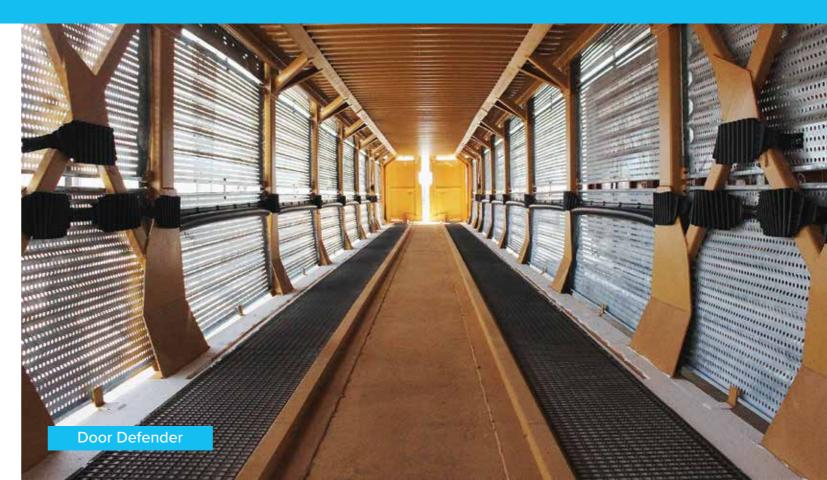

## **AUTO RACK SOLUTIONS**

Our AAR-approved auto rack solutions are designed for ease-of-use for increased efficiencies while minimizing vehicle movement and damage.

#### Tri-Lo Chock • LocknLoad<sup>™</sup> Chock • Grate Lock Track • Door Defender

Securement Chains • Brake Chains • Cable Assemblies • Winches Frame-Flat Tie Downs • Web Straps • Multi-Purpose Chain Assembly