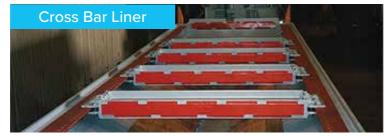

#### Load Snugger System<sup>®</sup> • Harness System • Cargo Net Systems Floor Anchors • Wall Anchors • Cross Bar Liners

. CAUTION .