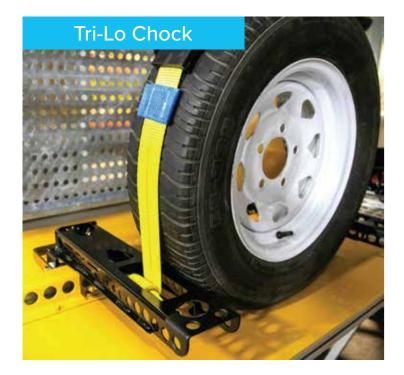

## **AUTO RACK SOLUTIONS**

Our AAR-approved auto rack solutions are designed for ease-of-use for increased efficiencies while minimizing vehicle movement and damage.

#### Tri-Lo Chock • LocknLoad<sup>™</sup> Chock • Grate Lock Track • Door Defender

Securement Chains • Brake Chains • Cable Assemblies • Winches Frame-Flat Tie Downs • Web Straps • Multi-Purpose Chain Assembly