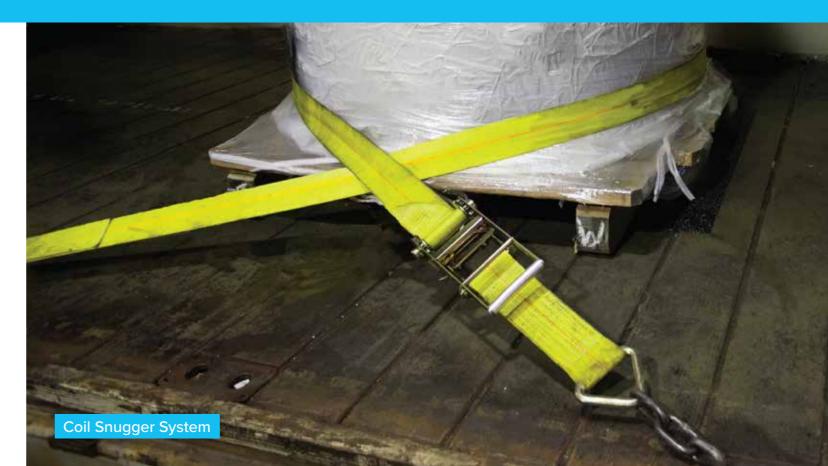

#### Load Snugger System<sup>®</sup> • Harness System • Cargo Net Systems Floor Anchors • Wall Anchors • Cross Bar Liners

. CAUTION .