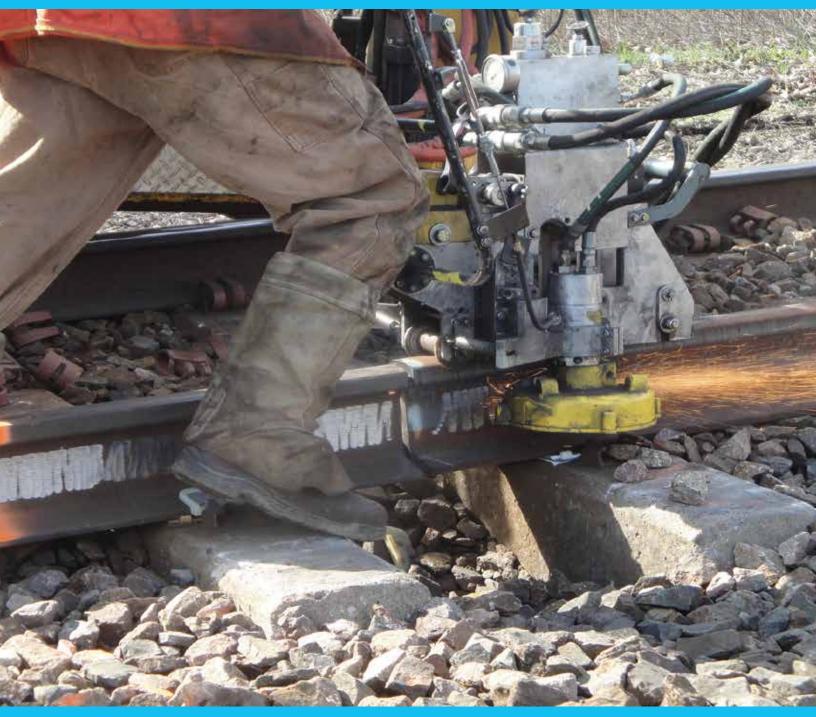

# DUAL HEAD WEB POLISHER

### DUAL HEAD WEB POLISHER

## DUAL HEAD WEB POLISHER

#### **BENEFITS**

- Safe and efficient
- Hydraulically operated
- Ergonomic & lightweight
- 1-man operation
- High productivity