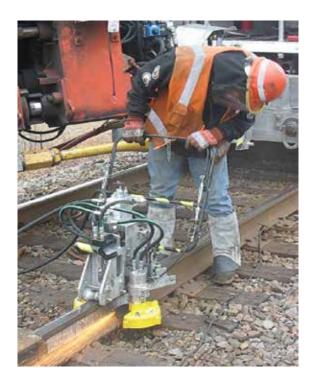

# DUAL HEAD WEB POLISHER

### DUAL HEAD WEB POLISHER

## DUAL HEAD WEB POLISHER

#### **BENEFITS**

- Safe and efficient
- Hydraulically operated
- Ergonomic & lightweight
- 1-man operation
- High productivity